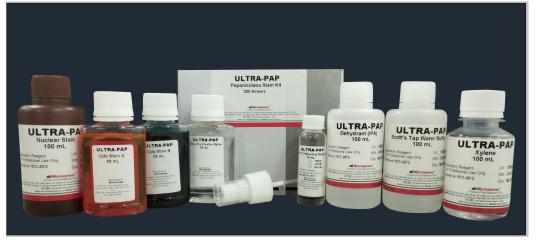

## **Ultra Fast Papanicolaou Staining Kit**

Single source, standardized pap staining reagents !

## Presentation

| Feature                                               | Benefit                                                         |
|-------------------------------------------------------|-----------------------------------------------------------------|
| Complete and composite kit                            | All staining reagents available from single standardized source |
| Less than 3 minutes time for staining                 | Less time consuming                                             |
| Results comparable with traditional papanicolau stain | Confidence in reporting of results                              |
| Few steps in staining procedure                       | User friendly                                                   |

**Note:** In case Coplin jars are not used one can flood the slide with a few drops of stains as required.

**Pack Size :** Reagents sufficient for preparing 250 smears and 600 smears.

CE

Microxpress® A Division of An ISO 13485 Certified Company