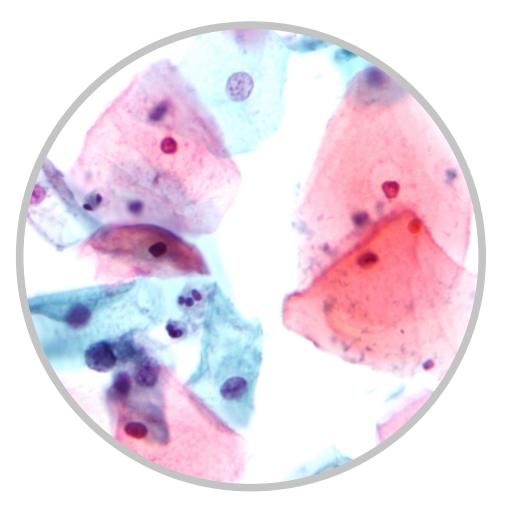

## **Ultra Fast Papanicolaou Staining Kit**

Single source, standardized pap staining reagents !

## Presentation

| Feature                                               | Benefit                                                         |
|-------------------------------------------------------|-----------------------------------------------------------------|
| Complete and composite kit                            | All staining reagents available from single standardized source |
| Less than 3 minutes time for staining                 | Less time consuming                                             |
| Results comparable with traditional papanicolau stain | Confidence in reporting of results                              |
| Few steps in staining procedure                       | User friendly                                                   |