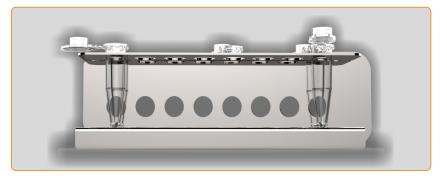

## OOOOOOOOOOO MagStand

To be used for the isolation of Nucleic acid (DNA/RNA) and proteins using magnetic beads,  $MagStand^{TM}$  is smartly designed & optimized for efficient separation of all types of magnetic beads.

- Capacity to hold 16 standard 1.5 2 ml micro-centrifuge tubes
- Quick and effective separation of magnets from solution (less than 60 secs)
- Optimal working volume (20-2000μl)
- · Good control and visibility of sample.