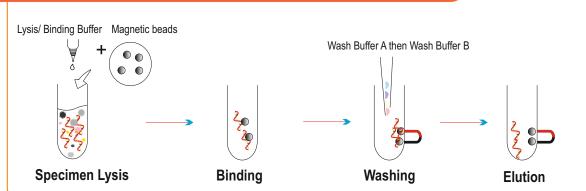

## EX-RNA<sup>TM</sup>- MAG

## **RNA Extraction Kit for RT-PCR Testing-Magnetic Beads Method**



| Presentation |            |
|--------------|------------|
| REF          | 1108120048 |
| \$           | 48 Tests   |

★ Validated by NIV, Pune, an ICMR centre

## Simple 4-step procedure



## OOOOOOOOOOO MagStand



To be used for the isolation of Nucleic acid (DNA/RNA) and proteins using magnetic beads,  $MagStand^{TM}$  is smartly designed & optimized for efficient separation of all types of magnetic beads.

- Capacity to hold 16 standard 1.5 2 ml micro-centrifuge tubes
- Quick and effective separation of magnets from solution (less than 60 secs)
- Optimal working volume (20-2000μl)
- · Good control and visibility of sample.

| Presentation |             |
|--------------|-------------|
| REF          | 20221130060 |

For further information contact :



CE

1 No.