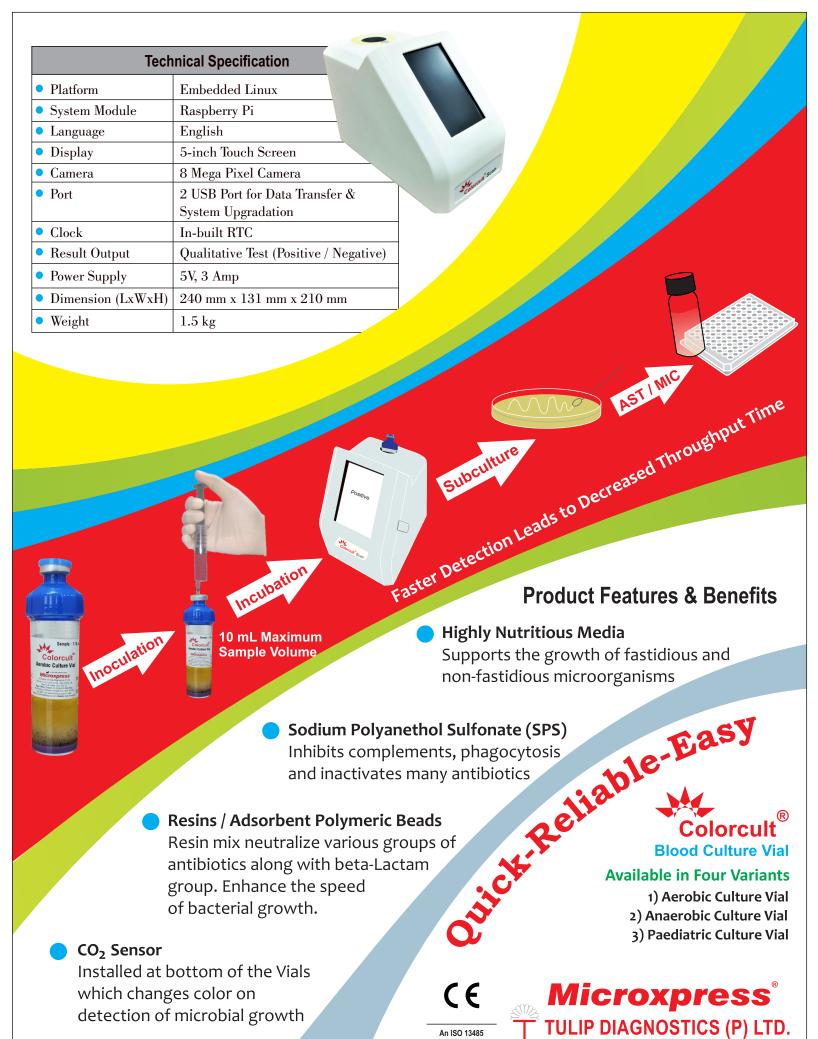

## **Salient Features**

A Stalwart in microbial growth detection technology

- Compact System
- Based on Colorimetric Technology
- OCR Scanning Input
- Built in Touch Screen
- Cost Effective
- Decreases False Negative cases
- Enables for quick ID and AST testing
- Decreases Throughput Time
- Enables Timely and Effective Treatment
- Time of Detection is faster than conventional Blood Culture Bottles
- Designed to Detect Microbial Growth From Blood Specimen

Highly Enriched Broth Medium

Sodium Polyanethol Sulfonate (SPS)

> Resin / Adsorbent Polymeric Beads

> > CO<sub>2</sub> Sensor

Making Technology Accessible

\*For detailed configuration refer package insert.