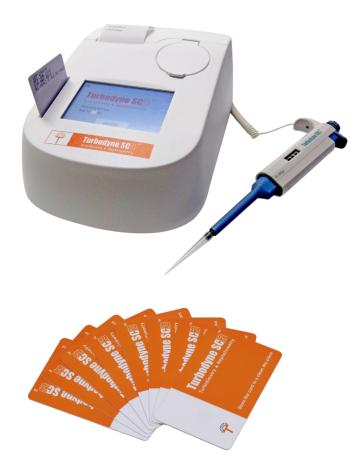

#### **Turbidimetry- Nephelometry Analyzer**

#### Presentation

| REF | 826TD000000 |
|-----|-------------|
| Σ   | 1 Unit*     |

\* This instrument is accompanied by an Turbodyne<sup>™</sup> SC Incubator

#### Turbodyne<sup>™</sup>SC

Turbodyne<sup>TM</sup> SC uses dual technology optics and is based on Turbidimetry-Nephelometry principle. A light beam with intensity ( $I_o$ ) passes through the test cuvette with Ag-Ab reactions and falls on the photodetector placed at 180° and 135°. In turbidimetric assays reduction in the intensity of transmitted light ( $I_o$ ) measured at 180° corresponds to the concentration of test analyte. In nephelometric assays, increase in the amount of scattered light ( $I_o$ ) measured at 135° corresponds to the concentration of test analyte. **The selection of test principle is through pre-calibrated SMART CARD.** 

- Dual technology Optics SECURES Turbidimetric/ Nephelometric measurements selectively.
- Lot specific assay Smart Card (SC) SECURES Master Calibration, Optimised Mixing and Accurate Reading of reactions.
- Touch screen Display SECURES user friendly operations with online reaction curve.
- · QC software with Levey Jennings SECURES reliable reporting.
- · Electronic Pipette SECURES Auto start of testing time.
- · Optimix mixer SECURES automatic onboard mixing of reaction mixture.
- Curve Correction SECURES sample correlation.
- Unique cuvette design SECURES optimised onboard mixing.
- Disposable cuvettes SECURES no carryover effects, reduces labour and minimizes biohazard.